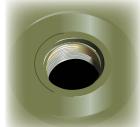

## **MOULDED OUTLETS**

Devan Tanks are the only tank that comes with brass (or stainless steel) moulded in outlets. Having metal outlets allows for an easy plumb that is solid and eliminates any risk of cross threading. Better yet, our big tanks come with two of them as standard!