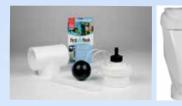

# ACCESSORIES

Devan have carefully selected a few key accessories to assist with your water collection, storage and use needs. Give some thought to what you may need to go with your tank and talk to one of the friendly team when ordering.

- First flush diverters
- Leaf/debris diverters
- Level indicators/gauges
- Plumbing kits
- Water pumps
- Pump Covers
- Uniseals
- UV systems

- Overflow kits
- Tank vents
- Float valves
- Connector kits