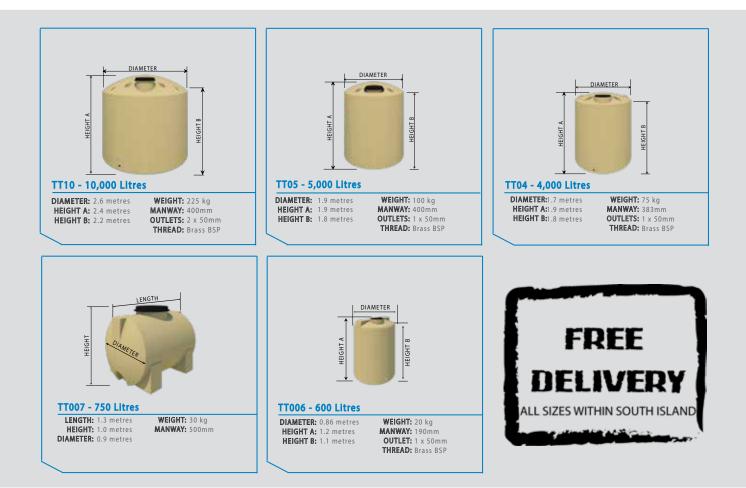

t is solid and eliminates any risk of cross threading. Better yet, our big tanks come with two of them as standard!





| Devan Colours | Dark<br>Green | Olive<br>Green | Mist<br>Green | Black | Beige | Birch<br>Grey | Light<br>Grey | Slate<br>Grey | Mtn<br>Blue | White | Clay<br>Brown |
|---------------|---------------|----------------|---------------|-------|-------|---------------|---------------|---------------|-------------|-------|---------------|
|               | (2081)        | (210)          | (206)         | (70)  | (916) | (838)         | (817)         | (89)          | (392)       | (057) | (413)         |

Please note that the colours represented above are the best match possible within screen and printing variations. Colorsteel colours are a guide only not colour matches.





### **CERTIFIED MATERIAL**

Devan Tanks are manufactured from the highest quality food grade polyethylene which is ideally suited to our moulding technique giving long life and trouble free service. Polyethylene cannot rot or corrode, and is ultra violet stabilised for New Zealand's harsh environmental conditions. It will not leach or taint your drinking water.



# **SUPER-STRONG DOME**

The unique Devan Spaceframe provides for maximum strength in the dome of your tank which means it won't pop in when you are installing or servicing your tank nor will extreme snow loading have an effect. (Large tanks only)

# ACCESSORIES

Devan have carefully selected a few key accessories to assist with your water collection, storage and use needs. Give some thought to what you may need to go with yo