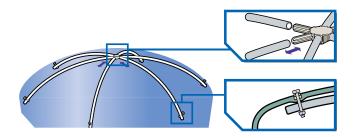

# **SUPER-STRONG DOME**

The unique Devan Spaceframe provides for maximum strength in the dome of your tank which means it won't pop in when you are installing or servicing your tank nor will extreme snow loading have an effect. (Large tanks only)