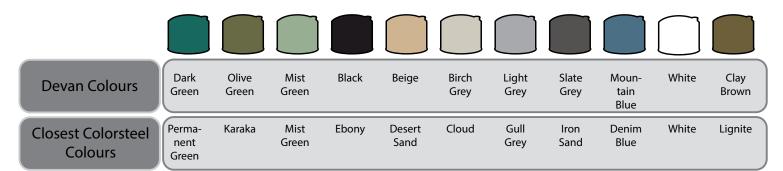

Please note that the colours represented above are the best match possible within screen and printing variations. Colorsteel colours are a guide only not colour matches.