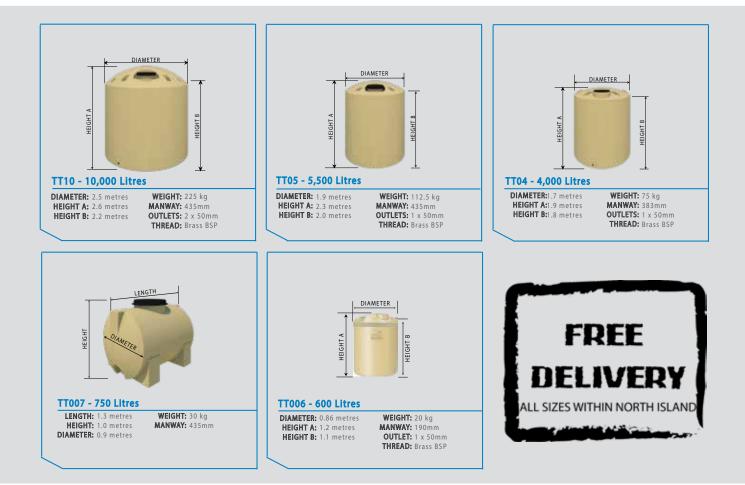

## **MOULDED OUTLETS**

Devan Tanks are the only tank that comes with brass (or stainless steel) moulded in outlets. Having metal outlets allows for an easy plumb that is solid and eliminates any risk of cross threading. Better yet, our big tanks come with two of them as standard!