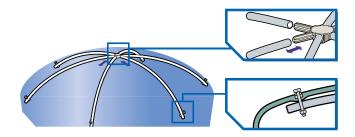

## **SUPER-STRONG DOME**

The unique Devan Spaceframe provides for maximum strength in the dome of your tank which means it won't pop in when you are installing or servicing your tank nor will extreme snow loading have an effect. (25,000L and 30,000L tanks only)