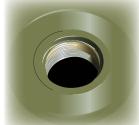

## **MOULDED OUTLETS**

Devan Tanks are the only tank that comes with brass (or stainless steel) moulded in outlets. Having metal outlets allows for an easy plumb that is solid and eliminates any risk of cross threading. Better yet, our big tanks come with two of them as standard!